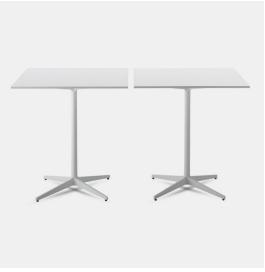

# T TABLE

#### Designed by Francesco Bettoni

A coffee table with a central leg characterized by the chromatic continuity of top and frame. Frame: with a steel central leg and a 4-pointstar base from cast aluminium painted in matt white or graphite grey. The tops are made of high-pressure HPL laminate (white or black) or white resin. The table is suitable for outdoor.

### FRAME

Frame with a steel central leg and a 4-pointstar base from cast aluminium painted in matt white or graphite grey. Adjustable feet.

### TOPS

The tops are made of:

- HPL mass colour A high-pressure HPL laminate. Thickness 10 mm, for white colour and thickness 12mm, only for black.

- Resin mass-pigmented in white, thickness 9 mm.

#### T TABLE

**indoor/outdoor** L70 D70 H72 cm