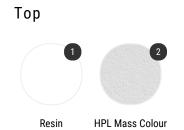

### TOPS

The tops are made of:

- HPL mass colour A high-pressure HPL laminate. Thickness 10 mm, for white colour and thickness 12mm, only for black.

- Resin mass-pigmented in white, thickness 9 mm.

## Finishing

The number in the dot corresponds to the number of colour/material finish.

Here below, in the section FINISH OPTIONS, please note all the colours of the materials used for this product.

# **Finish options**

### TOP

White resin X039

#### HPL Mass Colour

HPL mass

colour white